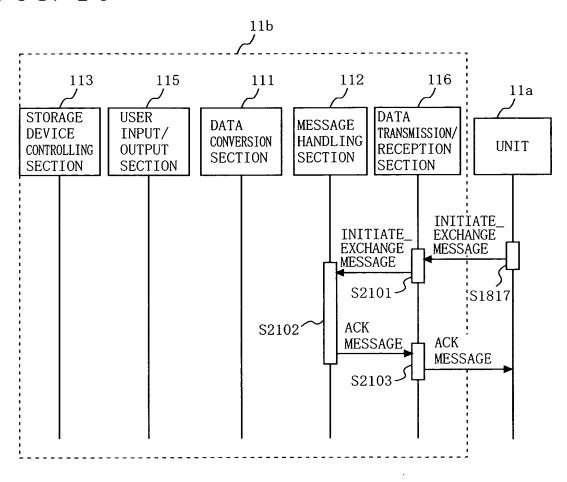

DATA ID      | PUBLIC DATA ID        |      |
|--------------|-----------------------|------|
| DATA_ID-1111 | PUBLIC_DATA_ID-1111 ~ | D401 |
| DATA_ID-2222 | PUBLIC_DATA_ID-2222 - | D402 |
|              | • • •                 |      |

## F I G. 4



F I G. 5



F I G. 6



F I G. 7





6/27

F I G. 9



FIG. 10



FIG. 11



F I G. 12

| REGISTERING<br>UNIT ID | PUBLIC DATA ID        |       |
|------------------------|-----------------------|-------|
| CLIENT_ID-1111         | PUBLIC_DATA_ID-1111 ~ | D1201 |
| CLIENT_ID-2222         | PUBLIC_DATA_ID-2222 - | D1202 |
| •••                    | •••                   |       |

## F I G. 13



F I G. 14

•:



F I G. 15



FIG. 16



F I G. 17



F I G. 18



FIG. 19



FIG. 20



F I G. 21



FIG. 22



FIG. 23



FIG. 24



FIG. 25





F I G. 27



FIG. 28



FIG. 29

| LAST DATA<br>STORAGE<br>LOCATION        | ABC     | DEF     | CHI    |
|-----------------------------------------|---------|---------|--------|
| DATA LA RECEPTION ST RATE LC            | 216/216 | 250/250 | 72/130 |
| SUCCESS<br>PERCENTAGE                   | 100%    | 100%    | %02    |
| NUMBER OF<br>SUCCESSFUL<br>EXCHANGES    | ιΩ      | 3       | 2      |
| NUMBER OF<br>EXCHANGES                  | ιυ      | 3       | 1.0    |
| UNIT ID OF<br>THE OTHER<br>PARTY'S UNIT | C0001   | C0005   | 80000  |

F I G. 30



F I G. 31